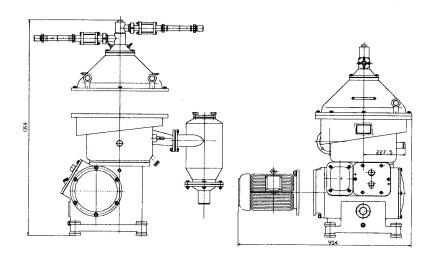

### **Overall dimensions**

## Figure of Epitaxial Size of Maintenance Space

The above projected epitaxial size is the maintenance size for drum, vertical shaft parts and motor-side maintenance spaces, respectively.