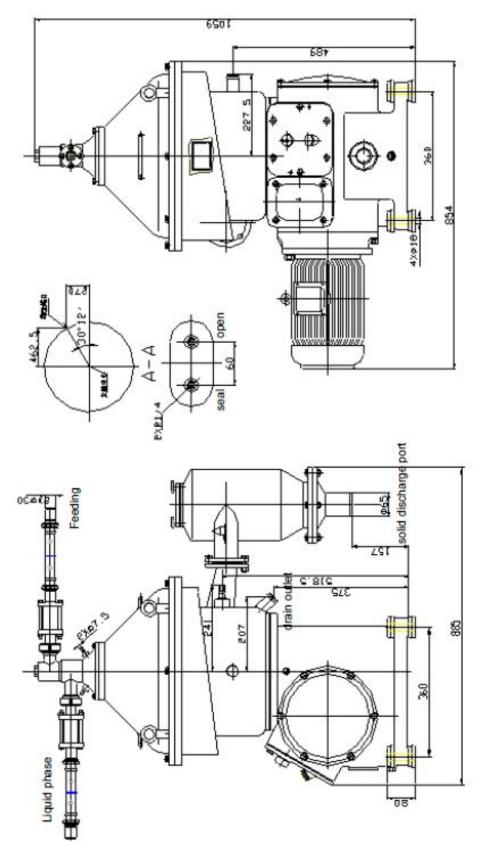

### **Overall dimensions**

## Figure of Epitaxial Size of Maintenance Space

The above projected epitaxial size is the maintenance size for drum, vertical shaft parts and motor-side maintenance spaces, respectively.