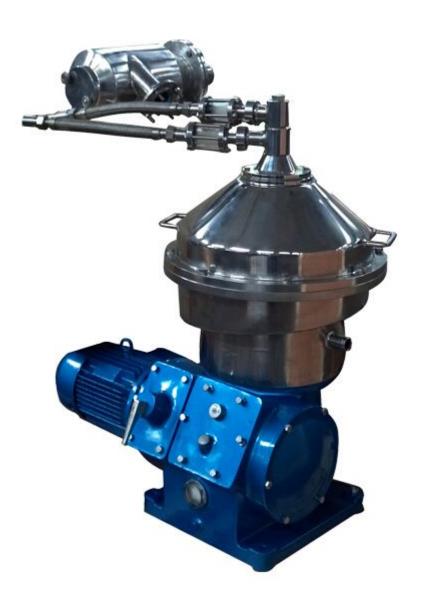

# SPECIFICATION OF PDSM2000-CN SEPARATOR

#### Main technical parameters

| Discharging type             | Full-automatic discharge |            |
|------------------------------|--------------------------|------------|
| Rated capacity               | L/h                      | 2000       |
| Motor power                  | Kw                       | 4KW        |
| Heavy liquid outlet pressure | МРа                      | ≥0.1       |
| Speed                        | rpm                      | 7200       |
| Starting time                | min                      | <b>≤</b> 5 |
| Unit weight                  | kg                       | 409        |
| Starting mode                | Friction start           |            |