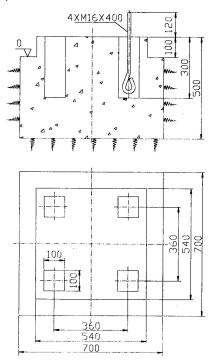

## Figure of Epitaxial Size of Maintenance Space

The above projected epitaxial size is the maintenance size for drum, vertical shaft parts and motor-side maintenance spaces, respectively.